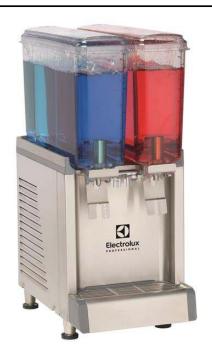

Chilled Beverage Dispenser with 2x9 I bowls and agitator

#### Item No.

Cold beverage dispenser, 2x9lt, with agitation function for fresh juices, coffees, or teas with minimal foaming system. Dispense 2 flavors in 9lt easy-clean bowls with 23cm cup clearance. Easy-off bowl release system for faster and easier assembly and disassembly.

Temperature range from 1.7 -  $5^{\circ}$  C. Pre-mix dispenser with stainless steel base and clear plastic bowls. Compact size of 27 cm.

#### **Main Features**

- Agitation function for fresh juices, coffees, or teas with minimal foaming system.
- Easy-off bowl release system for faster and easier assembly and disassembly.
- Dispense 2 flavors in 9 L easy-clean bowls with 23 cm cup clearance.
- User friendly design enables machine to dispense product till the very last drop.

#### Construction

- Pre-mix dispenser with stainless steel base and clear plastic bowls.
- Compact size of 27 cm wide saves valuable counter space.
- Fewer removable parts to simplify cleaning and reduce maintenance.
- Temperature range from 1.7 5° C.
- The air intakes from the bottom and exhaust to back.