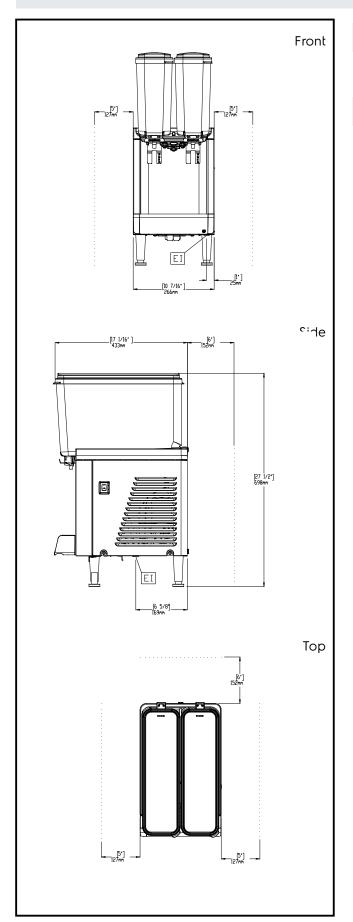

#### **Key Information:**

External dimensions, Width: 267 mm External dimensions, Depth: 451 mm External dimensions, Height: 699 mm Net weight: 20 kg Shipping weight: 24 kg Shipping height: 530 mm Shipping width: 380 mm Shipping depth: 480 mm